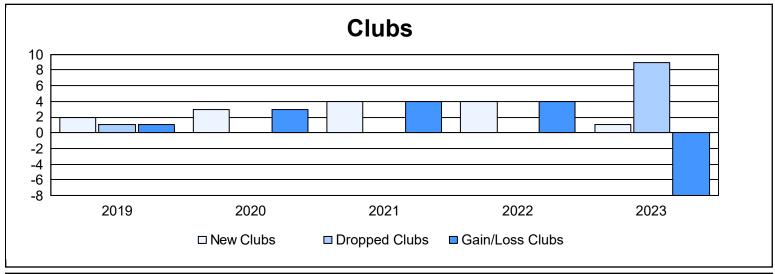

District E 3 As of June 2023 Cumulative

| Year      | New<br>Clubs | Dropped<br>Clubs | Gain/<br>Loss<br>Clubs | New<br>Members | Charter<br>Members | Reinstate<br>Members | Transfer<br>Members | Total<br>Member<br>Added | Total<br>Members<br>Dropped | Gain/<br>Loss<br>Members |
|-----------|--------------|------------------|------------------------|----------------|--------------------|----------------------|---------------------|--------------------------|-----------------------------|--------------------------|
| 2018-2019 | 2            | 1                | 1                      | 147            | 49                 | 0                    | 5                   | 201                      | 163                         | 38                       |
| 2019-2020 | 3            | 0                | 3                      | 96             | 83                 | 0                    | 0                   | 179                      | 62                          | 117                      |
| 2020-2021 | 4            | 0                | 4                      | 132            | 110                | 1                    | 1                   | 244                      | 94                          | 150                      |
| 2021-2022 | 4            | 0                | 4                      | 70             | 114                | 1                    | 8                   | 193                      | 259                         | -66                      |
| 2022-2023 | 1            | 9                | -8                     | 88             | 31                 | 1                    | 6                   | 126                      | 399                         | -273                     |
| Average   | 3            | 2                | 1                      | 107            | 77                 | 1                    | 4                   | 189                      | 195                         | -7                       |