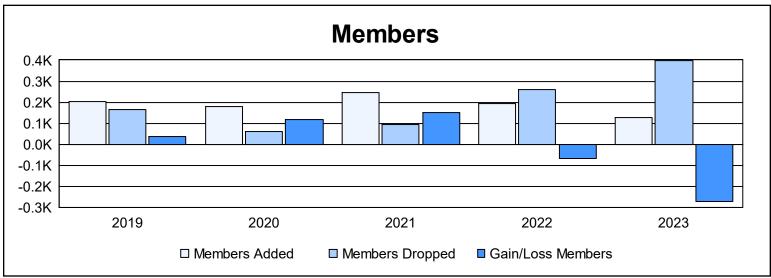

District E 3 As of June 2023 Cumulative

| Year      | New<br>Clubs | Dropped<br>Clubs | Gain/<br>Loss<br>Clubs | New<br>Members | Charter<br>Members | Reinstate<br>Members | Transfer<br>Members | Total<br>Member<br>Added | Total<br>Members<br>Dropped | Gain/<br>Loss<br>Members |
|-----------|--------------|------------------|------------------------|----------------|--------------------|----------------------|---------------------|--------------------------|-----------------------------|--------------------------|
| 2018-2019 | 2            | 1                | 1                      | 147            | 49                 | 0                    | 5                   | 201                      | 163                         | 38                       |
| 2019-2020 | 3            | 0                | 3                      | 96             | 83                 | 0                    | 0                   | 179                      | 62                          | 117                      |
| 2020-2021 | 4            | 0                | 4                      | 132            | 110                | 1                    | 1                   | 244                      | 94                          | 150                      |
| 2021-2022 | 4            | 0                | 4                      | 70             | 114                | 1                    | 8                   | 193                      | 259                         | -66                      |
| 2022-2023 | 1            | 9                | -8                     | 88             | 31                 | 1                    | 6                   | 126                      | 399                         | -273                     |
| Average   | 3            | 2                | 1                      | 107            | 77                 | 1                    | 4                   | 189                      | 195                         | -7                       |